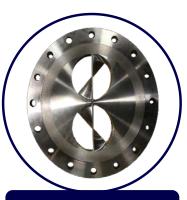

## Foil

High efficiency 45-degree foils, designed for highly turbulent mixing applications.