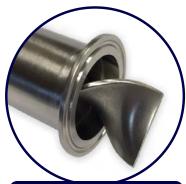

## Foil

High efficiency 45-degree foils, designed for highly turbulent mixing applications.