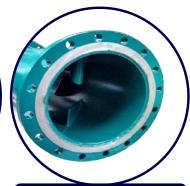

## Helical

180-degree helical elements, used for mixing miscible liquids, immiscible liquids, and gas.

## Whirled

Elements are both bent and twisted, used for a wide range of applications.

## Foil

High efficiency 45-degree foils, designed for highly turbulent mixing applications.