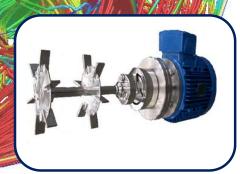

# Line Blender / Pipeline Mixer

PL-V

Mechanical pipeline mixer, for in-line mixing applications